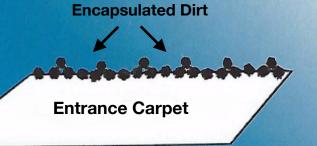

#### **GREEN Certified**

**Dust Release** is a unique **GREEN** certified formulation that meets environmental standards for safety in application on all entrance carpets and mats. Use for spray cleaning entrance carpets and mats weekly. Also, use to remove spots and stains. from carpets. Prior to spot cleaning, test **Dust Release** in an inconspicuous area to check color fastness. Allow to stand for 1 minute, blot with cloth. If color runs, DO NOT USE.

#### **Directions**

Step 1 - Vacuum mat to lift the nap

Step 2 - Turn inside entrance carpet 180°

**Step 3** - Once per week, spray entrance carpets and mats. Brush clean using light green bristle side of **Jet Clean Carpet Brush**.