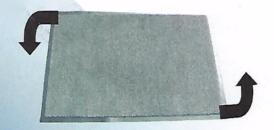

#### **Directions**

Step 1 - Vacuum mat to lift the nap

Step 2 - Turn inside entrance carpet 180°

**Step 3** - Once per week, spray entrance carpets and mats. Brush clean using light green bristle side of **Jet Clean Carpet Brush**.