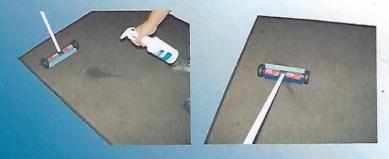

#### **GREEN Certified**

**Dust Release** is a unique **GREEN** certified formulation that meets environmental standards for safety in application on all entrance carpets and mats. Use for spray cleaning entrance carpets and mats weekly. Also, use to remove spots and stains. from carpets. Prior to spot cleaning, test **Dust Release** in an inconspicuous area to check color fastness. Allow to stand for 1 minute, blot with cloth. If color runs, DO NOT USE.

#### **Directions**

Step 1 - Vacuum mat to lift the nap

Step 2 - Turn inside entrance carpet 180°

**Step 3** - Once per week, spray entrance carpets and mats. Brush clean using light green bristle side of **Jet Clean Carpet Brush**.